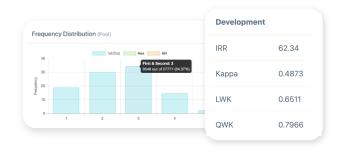

### As accurate as it gets

We've pitted EMMA against leading accuracy benchmarks in the assessment space and it came out on top. Collaborative quality assurance tools mean you can score quickly with confidence.

### See instant results

EMMA is built around the OSCAR framework, meaning you can get access to assessment results in real-time. It's perfect for helping you improve teaching outcomes on the fly.

EMMA is the ideal automated scoring solution for: