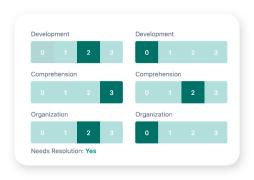

### As accurate as it gets

We've pitted EMMA against leading accuracy benchmarks in the assessment space and it came out on top. Collaborative quality assurance tools mean you can score quickly with confidence.

### **Custom AI integration for total control**

EMMA was designed to create symbiotic relationships with humans. Allowing for you to be in control and have full transparency. Human and Al settings can be tailored for each assessment item. **Choose your level:** 