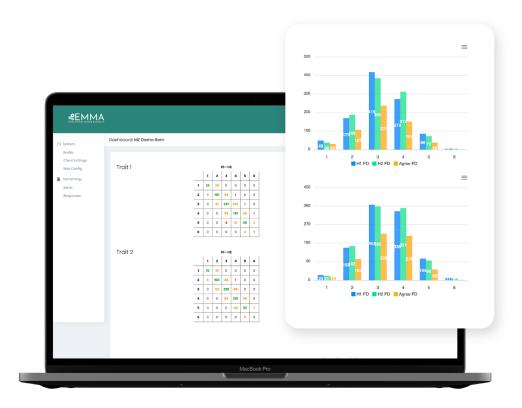

## Get a perfect score with every paper

We've paired a sophisticated machine learning algorithm with natural language processing to create an Al assessment system that learns from human scoring.

### As accurate as it gets

We've pitted EMMA against leading accuracy benchmarks in the assessment space and it came out on top. Collaborative quality assurance tools mean you can score quickly with confidence.

### See instant results

EMMA is built around the OSCAR framework, meaning you can get access to assessment results in real-time. It's perfect for helping you improve teaching outcomes on the fly.

EMMA is the ideal automated scoring solution for: